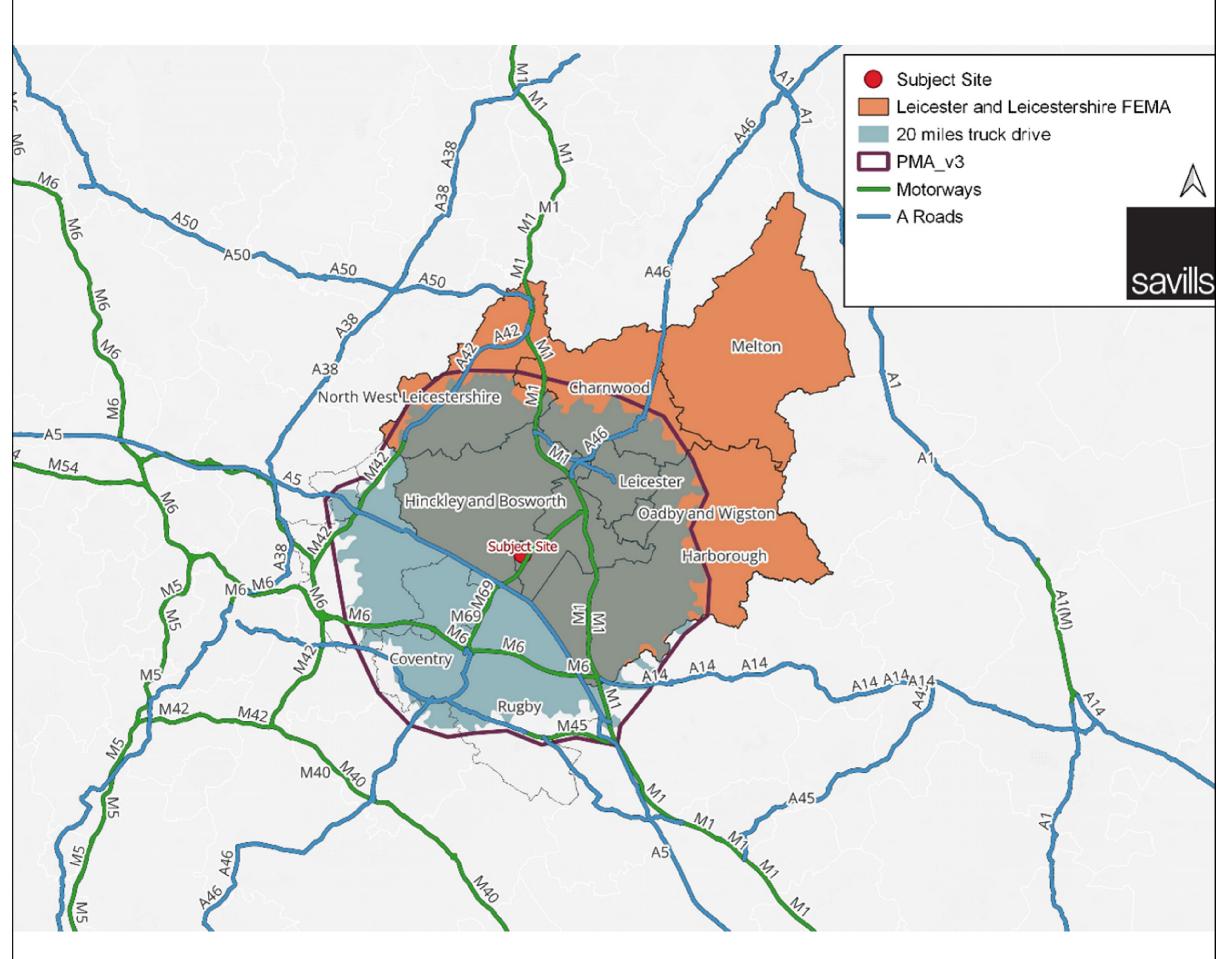

## HINCKLEY NATIONAL RAIL FREIGHT INTERCHANGE

| Date:          | 14-11-2023 |    |       |
|----------------|------------|----|-------|
| Paper<br>size: | A3         |    |       |
| Scale:         | 1:500,000  |    |       |
| 0              | 10         | 20 | 30 km |

## Written Statements of Oral Case ISH4: Appendix C - Geographies of

## Market Areas PlanDocument Ref:18.8.3

|                         | 101010                         |  |
|-------------------------|--------------------------------|--|
| Drawing Status:         | FINAL                          |  |
| Revision:               | V1                             |  |
| Drawn by:               | Rhys Williams                  |  |
| Approved by:            | Erin Banks                     |  |
| © Crown copyright. Publ | ic sector information licensed |  |